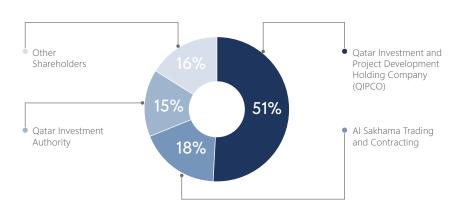

## **Financial Highlights**

2024

#### **Mannai Corporation Shareholders**

The financial highlight is based on the 2024 consolidated financial statement.