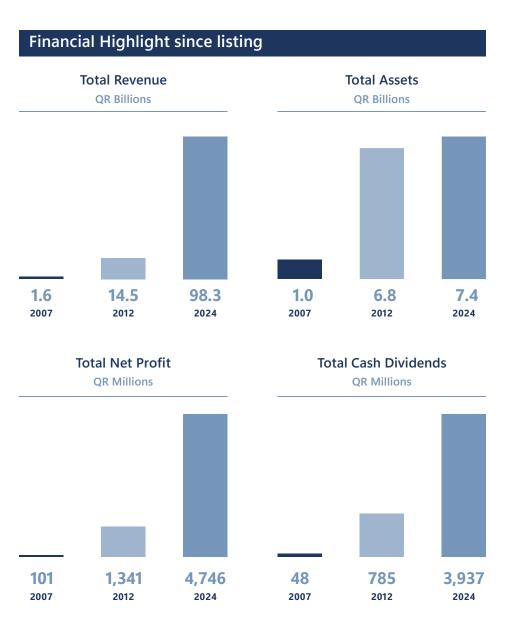

## **Financial Highlights**

2024

#### **Mannai Corporation Shareholders**

The financial highlight is based on the 2024 consolidated financial statement.